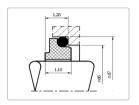

U606
Equivalent to Burgmann G606 Unit of Measure = Metric

| Shaft | d6  | d7       | L10  | L28  |
|-------|-----|----------|------|------|
| 10    | 17  | 21       | 7.5  | 6.6  |
| 12    | 19  | 23       | 7.5  | 6.6  |
| 14    | 21  | 25       | 7.5  | 6.6  |
| 16    | 23  | 27       | 7.5  | 6.6  |
| 18    | 27  | 33       | 8.5  | 7.5  |
| 20    | 29  | 35<br>37 | 8.5  | 7.5  |
| 22    | 31  |          | 8.5  | 7.5  |
| 24    | 33  | 39       | 8.5  | 7.5  |
| 25    | 34  | 40       | 8.5  | 7.5  |
| 28    | 37  | 43       | 8.5  | 7.5  |
| 30    | 39  | 45       | 8.5  | 7.5  |
| 32    | 42  | 48       | 8.5  | 7.5  |
| 33    | 42  | 48       | 8.5  | 7.5  |
| 35    | 44  | 50       | 8.5  | 7.5  |
| 38    | 49  | 56       | 10.0 | 9.0  |
| 40    | 51  | 58       | 10.0 | 9.0  |
| 43    | 54  | 61       | 10.0 | 9.0  |
| 45    | 56  | 63       | 10.0 | 9.0  |
| 48    | 59  | 66       | 10.0 | 9.0  |
| 50    | 62  | 70       | 10.5 | 9.5  |
| 53    | 65  | 73       | 12.0 | 11.0 |
| 55    | 67  | 75       | 12.0 | 11.0 |
| 58    | 70  | 78       | 12.0 | 11.0 |
| 60    | 72  | 80       | 12.0 | 11.0 |
| 65    | 77  | 85       | 12.0 | 11.0 |
| 68    | 81  | 90       | 12.5 | 11.3 |
| 70    | 83  | 92       | 12.5 | 11.3 |
| 75    | 88  | 97       | 12.5 | 11.3 |
| 80    | 95  | 105      | 13.0 | 12.0 |
| 85    | 100 | 110      | 15.0 | 14.0 |
| 90    | 105 | 115      | 15.0 | 14.0 |
| 95    | 110 | 120      | 15.0 | 14.0 |
| 100   | 115 | 125      | 15.0 | 14.0 |